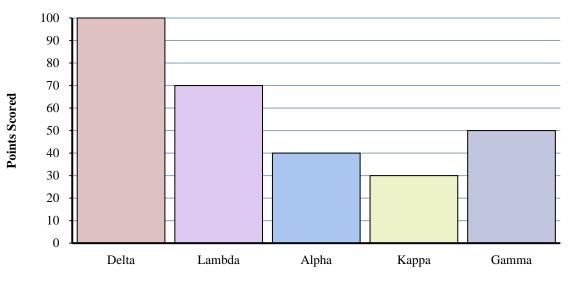

At the 'Brain Drain' championships teams earned points for answering trivia questions. Their final scores are shown below. Use the graph to answer the questions.

**Team Names** 

- 1) Which team scored the most points?
- 2) Which team scored the fewest points?
- 3) Did team Alpha or team Gamma score fewer points?
- 4) What is the total number of points earned in the game?
- 5) Did team Kappa or team Alpha score more points?
- 6) How many points did team Kappa score?
- 7) What is the combined points scored by Delta and Alpha?
- 8) How many fewer points did team Lambda score than team Delta?
- 9) Which team scored 70 points?
- **10**) What is the difference in the number of points Delta scored and the number Gamma scored?

## **Answers**

- 1.
- 2
- 3.
- 4. \_\_\_\_\_
- 5. \_\_\_\_\_
- 6. \_\_\_\_\_
- 7. \_\_\_\_\_
- 8. \_\_\_\_\_
- 9. \_\_\_\_\_
- 10. \_\_\_\_\_

At the 'Brain Drain' championships teams earned points for answering trivia questions. Their final scores are shown below. Use the graph to answer the questions.

**Team Names** 

- Which team scored the most points?
- Which team scored the fewest points?
- Did team Alpha or team Gamma score fewer points?
- What is the total number of points earned in the game?
- Did team Kappa or team Alpha score more points?
- **6)** How many points did team Kappa score?
- What is the combined points scored by Delta and Alpha?
- 8) How many fewer points did team Lambda score than team Delta?
- Which team scored 70 points?
- What is the difference in the number of points Delta scored and the number Gamma scored?

<u>Answers</u>

- **Delta**
- Kappa
- **Alpha**
- **290**
- Alpha
- **30**
- **140**
- **30**
- Lambda
- **50**