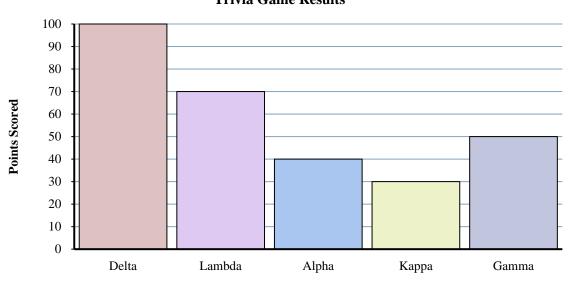

At the 'Brain Drain' championships teams earned points for answering trivia questions. Their final scores are shown below. Use the graph to answer the questions.

**Team Names** 

- 1) Which team scored the most points?
- 2) Which team scored the fewest points?
- 3) Did team Alpha or team Gamma score fewer points?
- 4) What is the total number of points earned in the game?
- 5) Did team Kappa or team Alpha score more points?
- 6) How many points did team Kappa score?
- 7) What is the combined points scored by Delta and Alpha?
- 8) How many fewer points did team Lambda score than team Delta?
- 9) Which team scored 70 points?
- **10**) What is the difference in the number of points Delta scored and the number Gamma scored?

## **Answers**

- 1.
- 2
- 3.
- 4. \_\_\_\_\_
- 5. \_\_\_\_\_
- 6. \_\_\_\_\_
- 7. \_\_\_\_\_
- 8. \_\_\_\_\_
- 9. \_\_\_\_\_
- 10. \_\_\_\_\_

At the 'Brain Drain' championships teams earned points for answering trivia questions. Their final scores are shown below. Use the graph to answer the questions.

**Team Names** 

- Which team scored the most points?
- Which team scored the fewest points?
- Did team Alpha or team Gamma score fewer points?
- What is the total number of points earned in the game?
- Did team Kappa or team Alpha score more points?
- **6)** How many points did team Kappa score?
- What is the combined points scored by Delta and Alpha?
- 8) How many fewer points did team Lambda score than team Delta?
- Which team scored 70 points?
- What is the difference in the number of points Delta scored and the number Gamma scored?

<u>Answers</u>

- **Delta**
- Kappa
- **Alpha**
- **290**
- Alpha
- **30**
- **140**
- **30**
- Lambda
- **50**